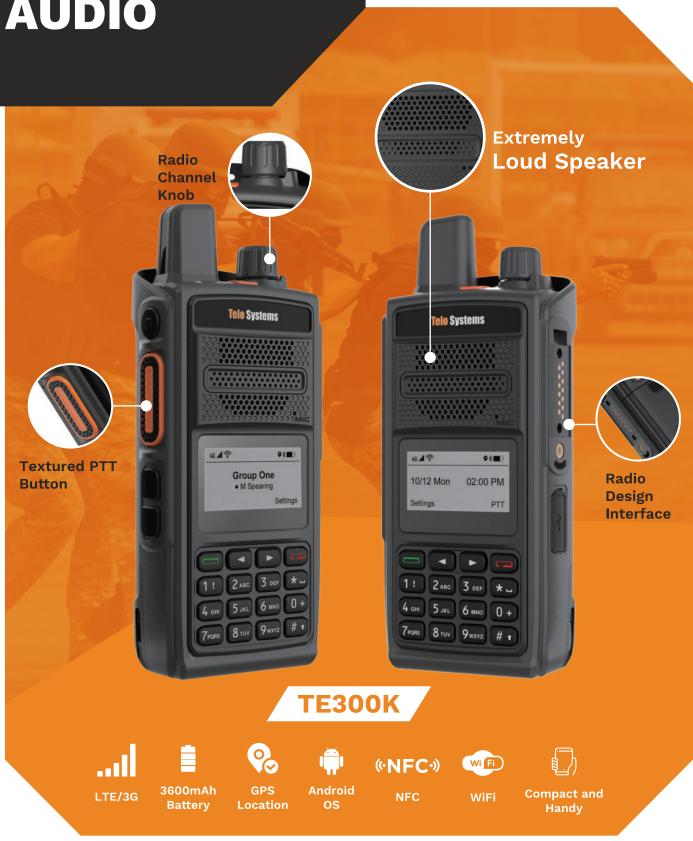

## ELEGANTLY SIMPLE, SUPERIOR AUDIO

## Dedicated Push-To-Talk Handheld

Instant communication to speed up the conversation.

Broadband connectivity to expand the worldwide coverage.

## Specification

| Items                  | Specifications                                                                                                                                                                                                                                                          |
|------------------------|-------------------------------------------------------------------------------------------------------------------------------------------------------------------------------------------------------------------------------------------------------------------------|
| Frequency Band         | Global Version<br>GSM: B5, B8, B3 CDMA: BCO<br>WCDMA: B1, B4, B5, B8 TDD-LTE: B40<br>FDD-LTE: B1, B3, B4, B5, B7, B8, B20, B28A,<br>B28B<br>American Version<br>GSM: B5, B2 WCDMA: B1, B2, B4, B5<br>FDD-LTE: B1, B2, B4, B5, B7, B12, B17, B19,<br>B25, B26,B28A, B28B |
| WIFI                   | IEEE802.11 b/g/n (2.4G & 5G)                                                                                                                                                                                                                                            |
| Bluetooth              | Bluetooth 4.0 with BLE                                                                                                                                                                                                                                                  |
| GPS                    | GPS, GLONASS, AGPS                                                                                                                                                                                                                                                      |
| Hardware               | Specifications                                                                                                                                                                                                                                                          |
| CPU                    | MSM8909, 1.1GHz, Quad-Core                                                                                                                                                                                                                                              |
| Memory                 | 512M DDR3 + 4G ROM                                                                                                                                                                                                                                                      |
| Display                | 1.5" 128*64 LCD Non-touch Screen                                                                                                                                                                                                                                        |
| Speaker                | Ø36mm Max 2.0w                                                                                                                                                                                                                                                          |
| Battery                | 3600mAh                                                                                                                                                                                                                                                                 |
| USB Port               | USB 2.0 with Micro USB Type                                                                                                                                                                                                                                             |
| Interface              | M6 interface for Remote Speaker Microphone,<br>Earpiece, External Camera                                                                                                                                                                                                |
| Sensor                 | Acceleration Sensor & Geomagnetic Sensor                                                                                                                                                                                                                                |
| Software               | Specifications                                                                                                                                                                                                                                                          |
| Operating System       | Android 6.0                                                                                                                                                                                                                                                             |
| Physical               | Specifications                                                                                                                                                                                                                                                          |
| Dimensions (H x W x D) | 121.5*56.5*28.5mm                                                                                                                                                                                                                                                       |
| Weight                 | Less than 220g                                                                                                                                                                                                                                                          |
| Protection Rating      | IP67                                                                                                                                                                                                                                                                    |
| Working Temperature    | -20°C ~ 60°C                                                                                                                                                                                                                                                            |
| Storage Temperature    | -30°C ~ 70°C                                                                                                                                                                                                                                                            |
|                        |                                                                                                                                                                                                                                                                         |